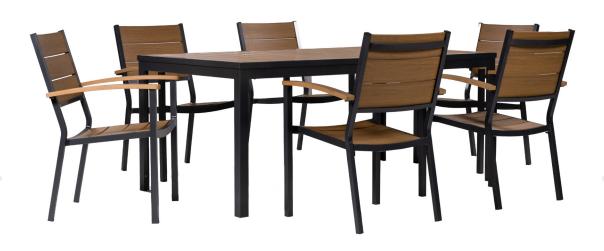

Go out to eat right in your own backyard with the Asher 7-Piece Dining Set from Mod. This classic collection of six stationary dining chairs and a 71-in. by 40-in. table is soon to be the hottest spot in the neighborhood. The dining table is spacious enough to handle everything from a spread of snacks for game day to holiday feasts. With clean lines and stylish, faux wood accents, the collection's aesthetic may be modeled after Mid-Century decor, but with all the modern advantages. Each piece is crafted using heavy-duty aluminum frames, powder coated to extend protection against rust, scratches, and UV harm. The faux wood grain slats are both a design feature and also prevent excess water build-up on the surfaces of the table and chairs. Made with all-weather materials, this set will be the focal point for friendly weekday get-togethers and sun-soaked family weekends for years to come.

## **Features**

- 7-piece set with 6 stationary chairs and slat-top dining table from the Asher collection
- Rust-resistant aluminum frames coated with a protective finish to prevent against scratches and UV harm
- 71 x 40 in. slat top dining table has a 2 in. hole for an umbrella (umbrella not included)
- Durable construction for outdoor protection
- Chairs are stackable for convenient storage
- Faux wood finish adds a decorative accent
- Low maintenance and easy to clean
- Convenient slat constructions prevents excess water build-up on surfaces
- Some assembly required
- 1-year limited warranty